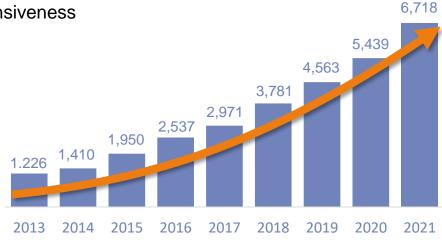

#### Expansion

 Ranking nº 1 worldwide among the Testing, Inspection, Audit and Certification service providers

- IPO on the French stock exchange in 1997
  - Since then, one of the fastest and steadily growing companies in Europe
  - Revenue average annual growth by **33%**
  - In the CAC 40 index on September 17, 2021

#### **Success Motivators**

- High standard of quality service
- Flexibility and customized approach
- Fast responsiveness

#### **33%** revenue average growth

Figures in millions €