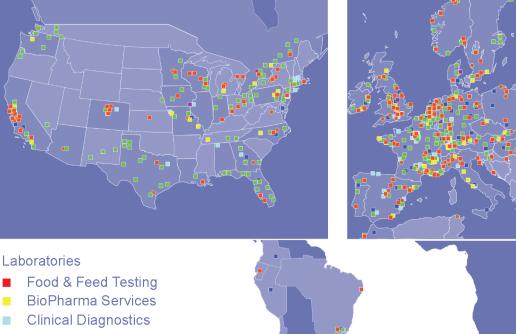

cument, you are hereby notified that the use, circulation, quoting or reproducing of this document is strictly prohibited and may be unlawful.

## **Global Overview**

### **Eurofins Consumer Product Testing** within the Eurofins Network

Last updated on October 2022

### **Eurofins companies**

#### Leadership in expansion

Eurofins Scientific is the fastest growing, global, independent market leader in testing:

- Food
- Environment
- Pharmaceutical product testing & R&D
- ... while ranking among the top TIC\* service providers in the fields of:
- Consumer products
- Cosmetics and Personal Care
- Agroscience
- Genomics & Forensics
- Clinical diagnostics

### Main fields of focus





**Pharmaceuticals** 

Food and Beverages



Environment



### **Eurofins network of laboratories**







- Agroscience Services
- Genomic & Forensic Services
- Consumer Product Testing
- Environment Testing

### Facts & Figures

### 🔅 eurofins

#### World leader in life sciences



Since 1987 Listed on Euronext Paris (since IPO in October 1997)



- + 61 000 employees
- 940 laboratories
- + 200 000 analytical methods



## Consumer Product Testing

#### **R&D and Supply chain specialist**

- (<u>```</u>]
  - Since 2001 as a detached International Business Line. Some acquired labs established more than 90 years ago
- More than 25 countries
- + 3 500 employees
- + 85 laboratories
- One stop shop for R&D and QA&QC

### **Eurofins companies**



#### Expansion

 Ranking nº 1 worldwide among the Testing, Inspection, Audit and Certification service providers

- IPO on the French stock exchange in