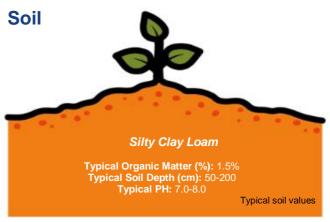

3 Rue d'Italie 67230 Benfeld Bas-Rhin - France

GPS 48.3791731, 7.5941921



Olivier Oberlin +33 3 88 08 90 87 OlivierOberlin@eurofins.com



- 6 Field Technicians
- 5 Study Managers and Support roles



Field Network of 150 Farmers 90% trials around 50 km

# 0

Alsace (Grand Est), France Maritime EPPO Zone North GLP Zone

France

Suisse



**GEP** Studies **GLP** Studies

### **Core Services**



# **Expert Services**



# **Specialist Equipment**



Land Preparation Equipment



Drill/Planter



Motorized Sprayer



Misting/Irrigation Equipment

#### **Climate**





### **Farming practices**





| MAIN CROPS                     |                    | 7-00       | J | F | M | Α | M | J | J | Α | s | 0 | N | D |
|--------------------------------|--------------------|------------|---|---|---|---|---|---|---|---|---|---|---|---|
| Winter oilseed rape<br>(BRSNW) | 40 seeds/m²        | 3.4 T/HA   |   |   |   |   |   |   |   |   |   |   |   |   |
| Winter wheat (TRZAW)           | 110 kg/ha          | 7.2 T/HA   |   |   |   |   |   |   |   |   |   |   |   |   |
| Winter barley<br>(HORVW)       | 100 kg/ha          | 7.2 T/HA   |   |   |   |   |   |   |   |   |   |   |   |   |
| Sugar beet (BEAVP)             | 80000<br>seeds/ha  | 84 T/HA    |   |   |   |   |   |   |   |   |   |   |   |   |
| Corn grain (ZEAMX)             | 90000<br>seeds/ha  | 9.96 T/HA  |   |   |   |   |   |   |   |