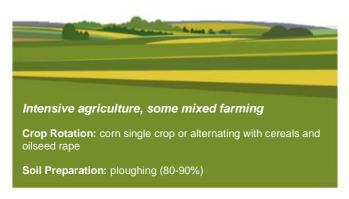

### **Farming practices**

| MAIN CROPS                     |                    | 7-00       | J | F | M | Α | M | J | J | Α | s | 0 | N | D |
|--------------------------------|--------------------|------------|---|---|---|---|---|---|---|---|---|---|---|---|
| Winter oilseed rape<br>(BRSNW) | 40 seeds/m²        | 3.4 T/HA   |   |   |   |   |   |   |   |   |   |   |   |   |
| Winter wheat (TRZAW)           | 110 kg/ha          | 7.2 T/HA   |   |   |   |   |   |   |   |   |   |   |   |   |
| Winter barley<br>(HORVW)       | 100 kg/ha          | 7.2 T/HA   |   |   |   |   |   |   |   |   |   |   |   |   |
| Sugar beet (BEAVP)             | 80000<br>seeds/ha  | 84 T/HA    |   |   |   |   |   |   |   |   |   |   |   |   |
| Corn grain (ZEAMX)             | 90000<br>seeds/ha  | 9.96 T/HA  |   |   |   |   |   |   |   |   |   |   |   |   |
| Corn silage<br>(ZEAMX)         | 5000 plants/<br>ha | 13.48 T/HA |   |   |   |   |   |   |   |   |   |   |   |   |
| Soybean (GLXMA)                | 65<br>seeds/m2     | 3.1 T/HA   |   |   |   |   |   |   |   |   |   |   |   |   |
| Cabbage (BRSOL)                | 3 plants/m²        | 7.5 T/ha   |   |   |   |   |   |   |   |   |   |   |   |   |
| Grapes for wine (VITVI)        | 4000<br>plants/ha  | -          |   |   |   |   |   |   |   |   |   |   |   |   |