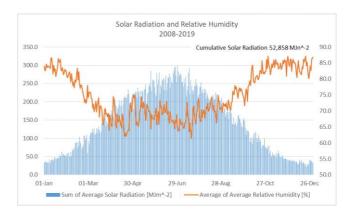

3 Rue d'Italie 67230 Benfeld Bas-Rhin - France

GPS 48.3791731, 7.5941921



Olivier Oberlin +33 3 88 08 90 87 OlivierOberlin@eurofins.com



- 6 Field Technicians
- 5 Study Managers and Support roles



Field Network of 150 Farmers 90% trials around 50 km

# 0

Alsace (Grand Est), France Maritime EPPO Zone North GLP Zone

France

Suisse



**GEP** Studies **GLP** Studies

### **Core Services**



# **Expert Services**



# **Specialist Equipment**



Land Preparation Equipment



Drill/Planter



Motorized Sprayer



Misting/Irrigation Equipment

#### **Climate**





### **Farming practices**





| MAIN CROPS                     |                    | 7-00       | J | F | M | Α | M | J | J | Α | s | 0 | N | D |
|--------------------------------|--------------------|------------|---|---|---|---|---|---|---|---|---|---|---|---|
| Winter oilseed rape<br>(BRSNW) | 40 seeds/m²        | 3.4 T/HA   |   |   |   |   |   |   |   |   |   |   |   |   |
| Winter wheat (TRZAW)           | 110 kg/ha          | 7.2 T/HA   |   |   |   |   |   |   |   |   |   |   |   |   |
| Winter barley<br>(HORVW)       | 100 kg/ha          | 7.2 T/HA   |   |   |   |   |   |   |   |   |   |   |   |   |
| Sugar beet (BEAVP)             | 80000<br>seeds/ha  | 84 T/HA    |   |   |   |   |   |   |   |   |   |   |   |   |
| Corn grain (ZEAMX)             | 90000<br>seeds/ha  | 9.96 T/HA