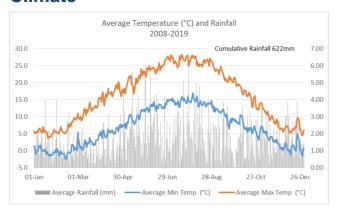

3 Rue d'Italie 67230 Benfeld Bas-Rhin - France

GPS 48.3791731, 7.5941921



Olivier Oberlin +33 3 88 08 90 87 OlivierOberlin@eurofins.com



- 6 Field Technicians
- 5 Study Managers and Support roles



Field Network of 150 Farmers 90% trials around 50 km

# 0

Alsace (Grand Est), France Maritime EPPO Zone North GLP Zone

France

Suisse



**GEP** Studies **GLP** Studies

### **Core Services**



# **Expert Services**



# **Specialist Equipment**



Land Preparation Equipment



Drill/Planter



Motorized Sprayer



Misting/Irrigation Equipment

#### **Climate**





### **Farming practices**





| MAIN CROPS                     |                    | 7-00       | J | F | M | Α | M | J | J | Α | s | 0 | N | D |
|--------------------------------|--------------------|------------|---|---|---|---|---|---|---|---|---|---|---|---|
| Winter oilseed rape<br>(BRSNW) | 40 seeds/m²        | 3.4 T/HA   |   |   |   |   |   |   |   |   |   |   |   |   |
| Winter wheat (TRZAW)           | 110 kg/ha          | 7.2 T/HA   |   |   |   |   |   |   |   |   |   |   |   |   |
| Winter barley<br>(HORVW)       | 100 kg/ha          | 7.2 T/HA   |   |   |   |   |   |   |   |   |   |   |   |   |
| Sugar beet (BEAVP)             | 80000<br>seeds/ha  | 84 T/HA    |   |   |   |   |   |   |   |   |   |   |   |   |
| Corn grain (ZEAMX)             | 90000<br>seeds/ha  | 9.96 T/